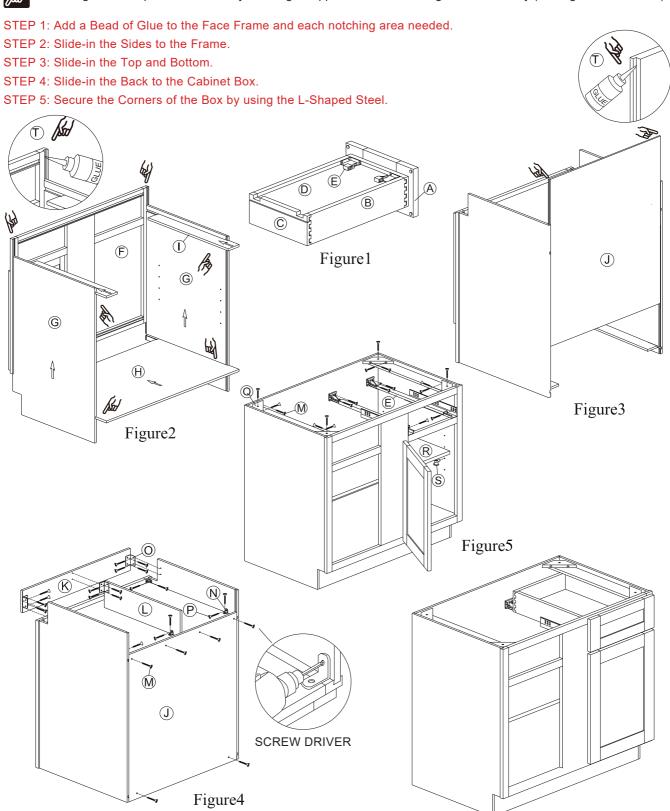

## ASSEMBLY INSTRUCTIONS BASE BLIND CORNER CABINET

| Part    | Descriptions         | Qty | Part | Description    | Qty | Part | Description         | Qty |
|---------|----------------------|-----|------|----------------|-----|------|---------------------|-----|
| A,B,C,D | Drawer Parts         | 1   | J    | Back Panel     | 1   | Р    | Screw φ3.5*12       | 22  |
| E       | Slide With Screws    | 1   | K    | Toe Kick       | 1   | Q    | Corner Brace        | 4   |
| F       | Face-frame with Door | 1   | L    | Support Panel  | 1   | R    | Shelf               | 1   |
| G       | Side Panel           | 2   | M    | Screw φ3.5*25  | 18  | S    | Shelf Clip          | 4   |
| Н       | Bottom Panel         | 1   | N    | L-Shaped Steel | 5   | Т    | Glue (not included) | 1   |
| I       | Rail                 | 2   | 0    | L-Shaped Steel | 3   |      |                     |     |

This instructions applies to the following items: BBC39/42.

\*\*Wood glue are required for assembly. Wood glue applied to each notching area for stability (wood glue not included)\*\*