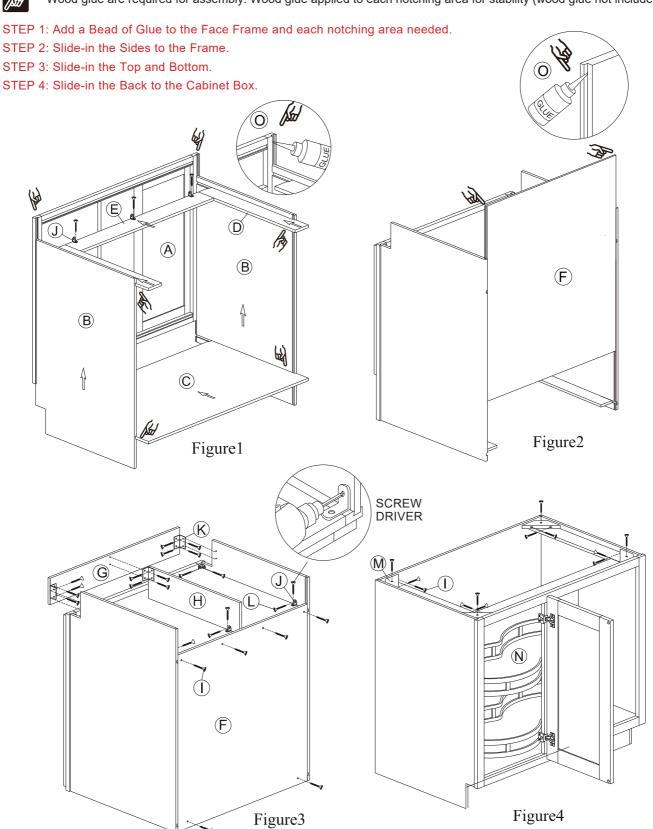

## ASSEMBLY INSTRUCTIONS BASE BLIND CORNER FULL HEIGHT CABINET

| Part | Descriptions         | Qty | Part | Description    | Qty | Part | Description         | Qty |
|------|----------------------|-----|------|----------------|-----|------|---------------------|-----|
| Α    | Face-frame with Door | 1   | F    | Back Panel     | 1   | K    | L-Shaped Steel      | 3   |
| В    | Side Panel           | 2   | G    | Toe Kick       | 1   | L    | Screw φ3.5*12       | 28  |
| С    | Bottom Panel         | 1   | Н    | Support Panel  | 1   | M    | Corner Brace        | 4   |
| D    | Rail                 | 2   | - 1  | Screw φ3.5*25  | 18  | N    | Lazy Susan          | 1   |
| Е    | Rail                 | 1   | J    | L-Shaped Steel | 8   | 0    | Glue (not included) | 1   |

This instructions applies to the following items: BBC45/48FH.

\*\*Wood glue are required for assembly. Wood glue applied to each notching area for stability (wood glue not included)\*\*