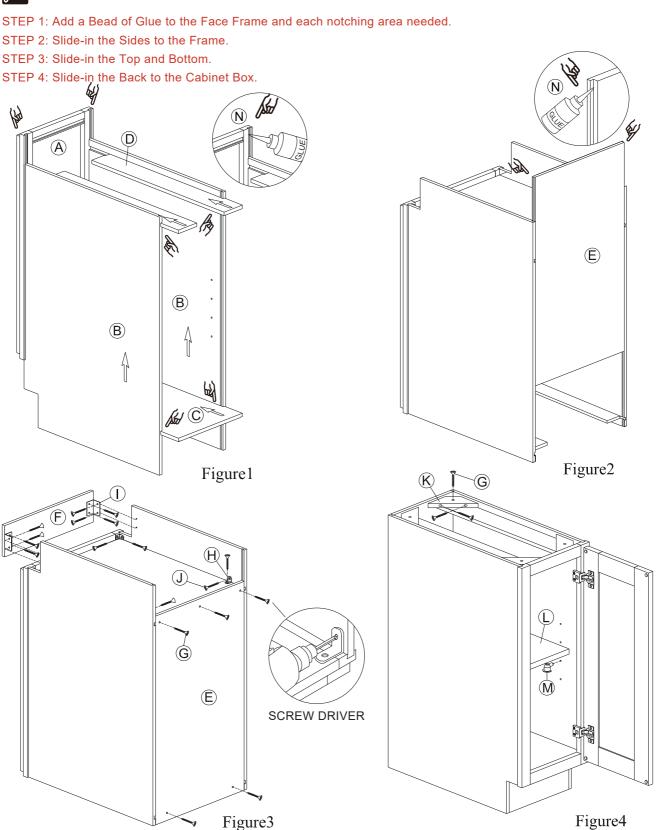

## **ASSEMBLY INSTRUCTIONS BASE FULL HEIGHT DOOR CABINET**

| Part | Descriptions         | Qty | Part | Description    | Qty | Part | Description         | Qty |
|------|----------------------|-----|------|----------------|-----|------|---------------------|-----|
| Α    | Face-frame With Door | 1   | F    | Toe Kick       | 1   | K    | Corner Brace        | 4   |
| В    | Side Panel           | 2   | G    | Screw φ3.5*25  | 17  | L    | Shelf               | 1   |
| С    | Bottom Panel         | 1   | Н    | L-Shaped Steel | 4   | M    | Shelf Clip          | 4   |
| D    | Rail                 | 2   | I    | L-Shaped Steel | 2   | N    | Glue (not included) | 1   |
| Е    | Back Panel           | 1   | J    | Screw φ3.5*12  | 16  |      |                     |     |

This instructions applies to the following items: BH09.

\*\*Wood glue are required for assembly. Wood glue applied to each notching area for stability (wood glue not included)\*\*