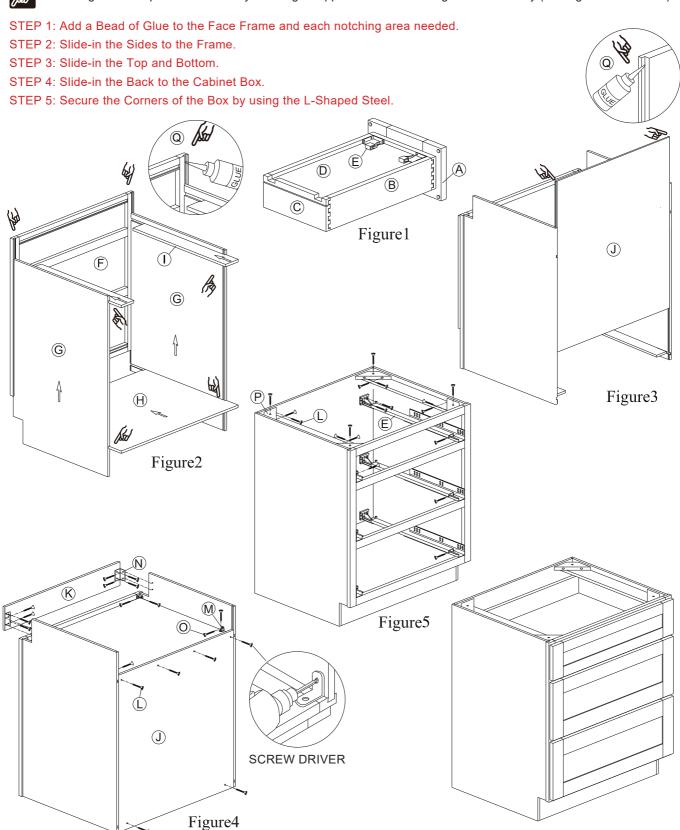

## ASSEMBLY INSTRUCTIONS BASE DRAWER CABINET

| Part    | Descriptions      | Qty | Part | Description    | Qty   | Part | Description         | Qty |
|---------|-------------------|-----|------|----------------|-------|------|---------------------|-----|
| A,B,C,D | Drawer Parts      | 3   | I    | Rail           | 2     | N    | L-Shaped Steel      | 2   |
| E       | Slide With Screws | 3   | J    | Back Panel     | 1     | 0    | Screw φ3.5*12       | 16  |
| F       | Face-frame        | 1   | K    | Toe Kick       | 1     | Р    | Corner Brace        | 4   |
| G       | Side Panel        | 2   | L    | Screw φ3.5*25  | 17/18 | Q    | Glue (not included) | 1   |
| Н       | Bottom Panel      | 1   | M    | L-Shaped Steel | 4     |      |                     |     |

This instructions applies to the following items: DB12-3~DB36-3, DB15~DB36, DB30-2.

\*\*Wood glue are required for assembly. Wood glue applied to each notching area for stability (wood glue not included)\*\*