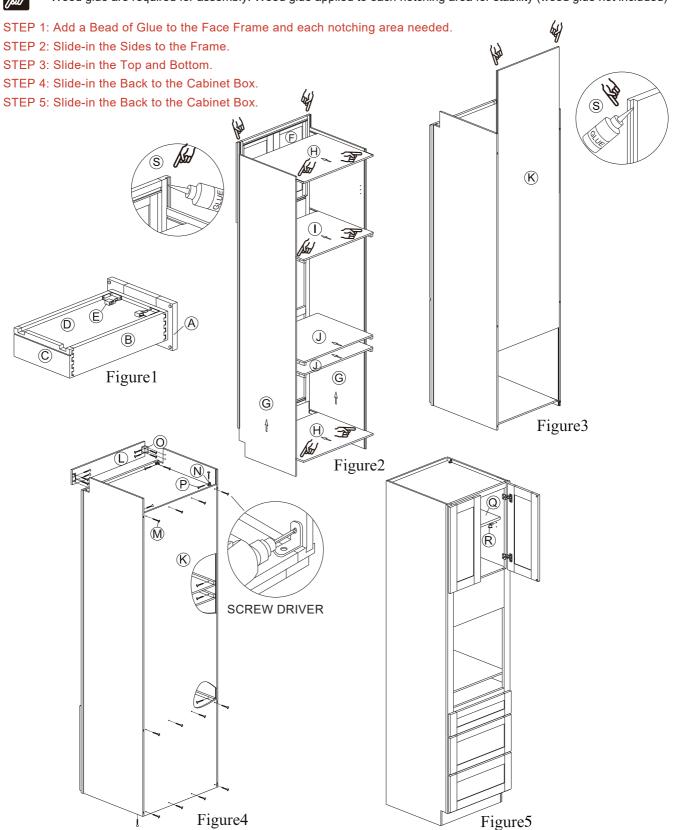

## ASSEMBLY INSTRUCTIONS OVEN CABINET

| Part    | Descriptions         | Qty | Part | Description      | Qty | Part | Description         | Qty |
|---------|----------------------|-----|------|------------------|-----|------|---------------------|-----|
| A,B,C,D | Drawer Parts         | 3   | J    | Shelf With Cleat | 2   | Р    | Screw φ3.5*12       | 24  |
| E       | Slide With Screws    | 3   | K    | Back Panel       | 1   | Q    | Shelf               | 0/1 |
| F       | Face-frame with Door | 1   | L    | Toe Kick         | 1   | R    | Shelf Clip          | 0/4 |
| G       | Side Panel           | 2   | M    | Screw φ3.5*25    | 28  | S    | Glue (not included) | 1   |
| Н       | Top And Bottom Panel | 2   | N    | L-Shaped Steel   | 8   |      |                     |     |
| I       | Shelf With Cleat     | 1   | 0    | L-Shaped Steel   | 2   |      |                     |     |

This instructions applies to the following items: OC3384, OC3390, OC3396.

\*\* Wood glue are required for assembly. Wood glue applied to each notching area for stability (wood glue not included)\*\*