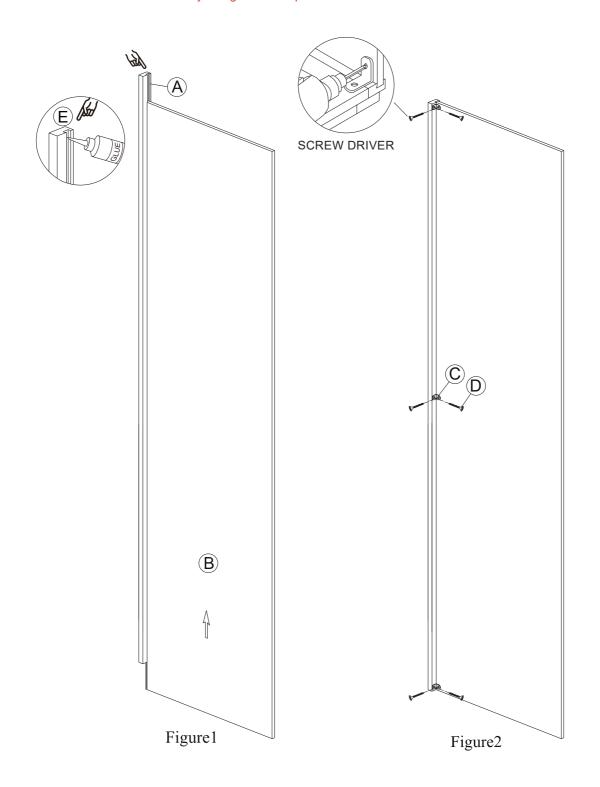

## ASSEMBLY INSTRUCTIONS BASE CABINET

| Part | Descriptions | Qty | Part | Description    | Qty | Part | Description         | Qty |
|------|--------------|-----|------|----------------|-----|------|---------------------|-----|
| Α    | Face-frame   | 1   | С    | L-Shaped Steel | 2/3 | Е    | Glue (not included) | 1   |
| В    | Side Panel   | 1   | D    | Screw φ3.5*25  | 4/6 |      |                     |     |

This instructions applies to the following items: DWR3L/R, RR96, RR96.32.

- \*\* Wood glue are required for assembly. Wood glue applied to each notching area for stability (wood glue not included)\*\*
- STEP 1: Add a Bead of Glue to the Face Frame and each notching area needed.
- STEP 2: Slide-in the Sides to the Frame.
- STEP 3: Slide-in the Top and Bottom.
- STEP 4: Slide-in the Back to the Cabinet Box.
- STEP 5: Secure the Corners of the Box by using the L-Shaped Steel.