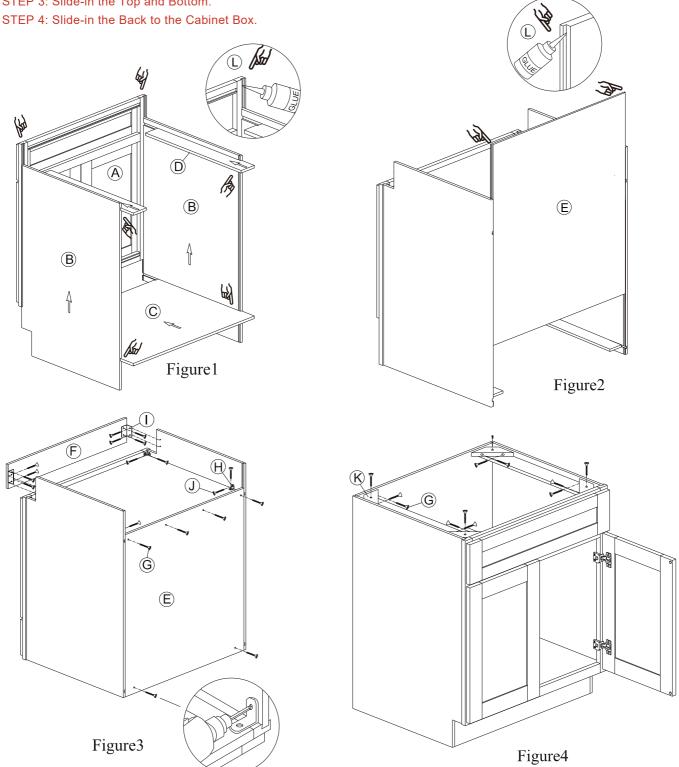

## **ASSEMBLY INSTRUCTIONS SINK BASE CABINET**

| Part | Descriptions         | Qty | Part | Description    | Qty | Part | Description         | Qty |
|------|----------------------|-----|------|----------------|-----|------|---------------------|-----|
| Α    | Face-frame with Door | 1   | Е    | Back Panel     | 1   | ı    | L-Shaped Steel      | 2   |
| В    | Side Panel           | 2   | F    | Toe Kick       | 1   | J    | Screw φ3.5*12       | 16  |
| С    | Bottom Panel         | 1   | G    | Screw φ3.5*25  | 18  | K    | Corner Brace        | 4   |
| D    | Rail                 | 2   | Н    | L-Shaped Steel | 4   | L    | Glue (not included) | 1   |

This instructions applies to the following items: **SB30~SB36.** 

\*\*Wood glue are required for assembly. Wood glue applied to each notching area for stability (wood glue not included)\*\*

STEP 1: Add a Bead of Glue to the Face Frame and each notching area needed.

**SCREW DRIVER** 

- STEP 2: Slide-in the Sides to the Frame.
- STEP 3: Slide-in the Top and Bottom.