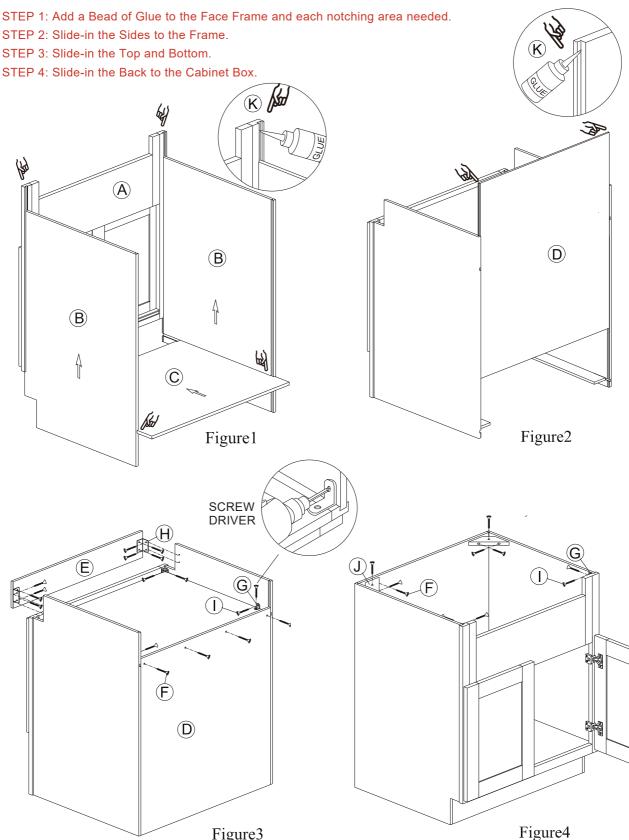

## **ASSEMBLY INSTRUCTIONS SINK BASE CABINET**

| Part | Descriptions         | Qty | Part | Description    | Qty | Part | Description         | Qty |
|------|----------------------|-----|------|----------------|-----|------|---------------------|-----|
| Α    | Face-frame with Door | 1   | E    | Toe Kick       | 1   | I    | Screw φ3.5*12       | 20  |
| В    | Side Panel           | 2   | F    | Screw φ3.5*25  | 10  | J    | Corner Brace        | 2   |
| С    | Bottom Panel         | 1   | G    | L-Shaped Steel | 6   | K    | Glue (not included) | 1   |
| D    | Back Panel           | 1   | Н    | L-Shaped Steel | 2   |      |                     |     |

This instructions applies to the following items: SBF36.

[here] \*\* Wood glue are required for assembly. Wood glue applied to each notching area for stability (wood glue not included)\*\*

Figure3