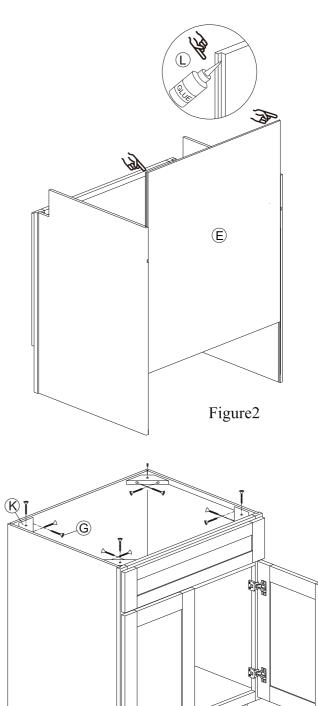

- STEP 2: Slide-in the Sides to the Frame.
- STEP 3: Slide-in the Top and Bottom.

STEP 4: Slide-in the Back to the Cabinet Box.