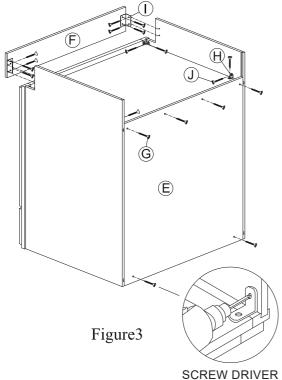

- STEP 2: Slide-in the Sides to the Frame.
- STEP 3: Slide-in the Top and Bottom.

STEP 4: Slide-in the Back to the Cabinet Box.