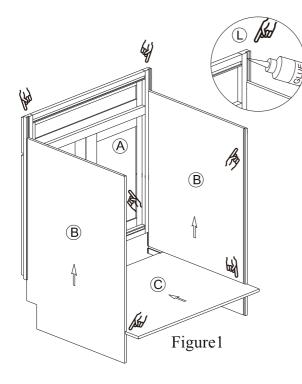

This instructions applies to the following items: VA2421~VA3021.

\*\*Wood glue are required for assembly. Wood glue applied to each notching area for stability (wood glue not included)\*\*

STEP 1: Add a Bead of Glue to the Face Frame and each notching area needed.

- STEP 2: Slide-in the Sides to the Frame.
- STEP 3: Slide-in the Top and Bottom.

STEP 4: Slide-in the Back to the Cabinet Box.