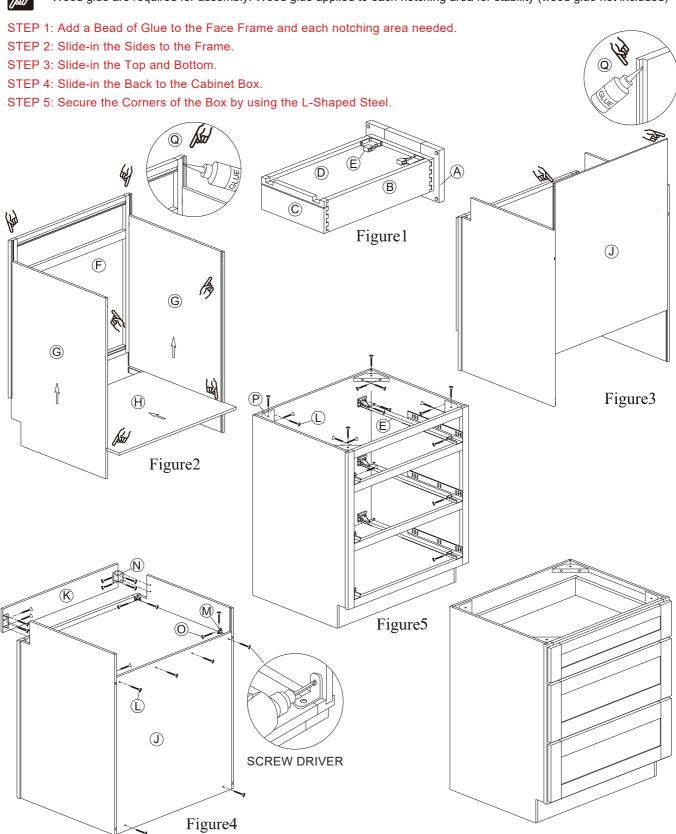

## ASSEMBLY INSTRUCTIONS BASE DRAWER CABINET

| Part    | Descriptions      | Qty | Part | Description    | Qty   | Part | Description         | Qty |
|---------|-------------------|-----|------|----------------|-------|------|---------------------|-----|
| A,B,C,D | Drawer Parts      | 3   | I    | Rail           | 0     | N    | L-Shaped Steel      | 2   |
| E       | Slide With Screws | 3   | J    | Back Panel     | 1     | 0    | Screw φ3.5*12       | 16  |
| F       | Face-frame        | 1   | K    | Toe Kick       | 1     | Р    | Corner Brace        | 4   |
| G       | Side Panel        | 2   | L    | Screw φ3.5*25  | 17/18 | Q    | Glue (not included) | 1   |
| Н       | Bottom Panel      | 1   | M    | L-Shaped Steel | 4     |      |                     |     |

This instructions applies to the following items: **VDB12-3~VDB18-3**.

\*\*Wood glue are required for assembly. Wood glue applied to each notching area for stability (wood glue not included)\*\*