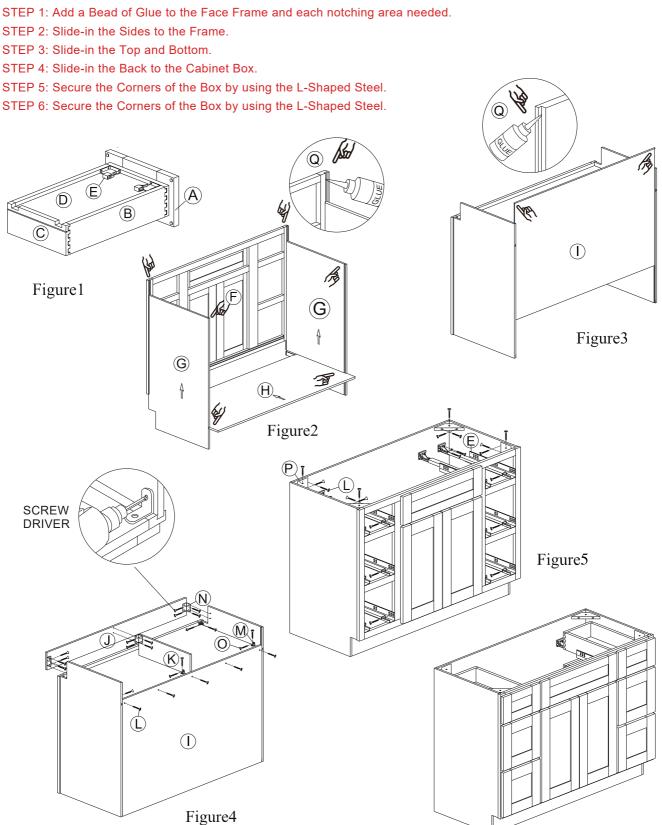

## **ASSEMBLY INSTRUCTIONS VANITY COMBINATION DWAWER AND DOOR**

| Part    | Descriptions         | Qty | Part | Description    | Qty | Part | Description         | Qty |
|---------|----------------------|-----|------|----------------|-----|------|---------------------|-----|
| A,B,C,D | Drawer Parts         | 6/3 | I    | Back Panel     | 1   | N    | L-Shaped Steel      | 3   |
| E       | Slide With Screws    | 6/3 | J    | Toe Kick       | 1   | 0    | Screw φ3.5*12       | 22  |
| F       | Face-frame With Door | 1   | K    | Support Panel  | 1   | Р    | Corner Brace        | 4   |
| G       | Side Panel           | 2   | L    | Screw φ3.5*25  | 17  | Q    | Glue (not included) | 1   |
| Н       | Bottom Panel         | 1   | M    | L-Shaped Steel | 5   |      |                     |     |

This instructions applies to the following items: VSD4821DLR, VSD6021DLR.

\*\*Wood glue are required for assembly. Wood glue applied to each notching area for stability (wood glue not included)\*\*