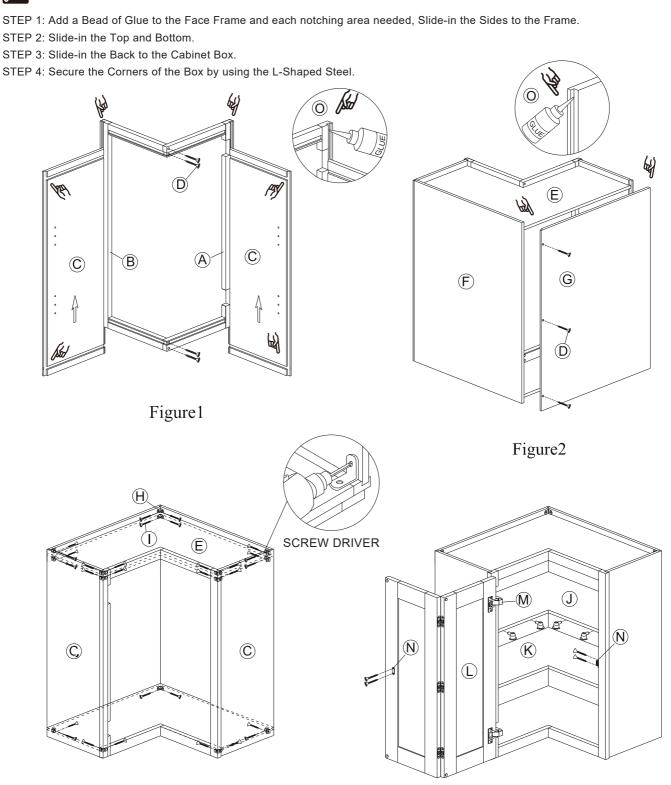

## **ASSEMBLY INSTRUCTIONS WALL CRONER CABINET**

| Part | Descriptions     | Qty | Part | Description     | Qty | Part | Description            | Qty   |
|------|------------------|-----|------|-----------------|-----|------|------------------------|-------|
| Α    | Left Face-frame  | 1   | F    | Back Side Panel | 1   | K    | Shelf Clip             | 12/18 |
| В    | Right Face-frame | 1   | G    | Back Side Panel | 1   | L    | Door                   | 1     |
| С    | Front Side Panel | 2   | Н    | L-Shaped Steel  | 15  | M    | Hinge With Screws      | 2     |
| D    | Screw φ3.5*25    | 7/8 | I    | Screw φ3.5*12   | 30  | N    | Magnetic Door Catchers | 1     |
| E    | Top And Bottom   | 2   | J    | Shelf           | 2/3 | 0    | Glue (not included)    | 1     |

This instructions applies to the following items: WCOR2430~WCOR2442.

- \*\* Wood glue are required for assembly. Wood glue applied to each notching area for stability (wood glue not included)\*\*

Figure3 Figure4