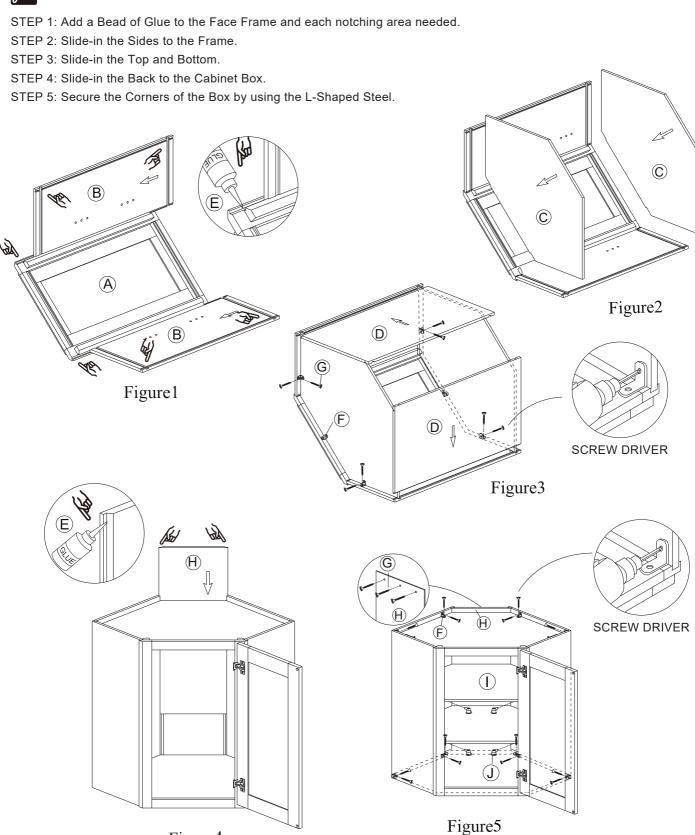

## ASSEMBLY INSTRUCTIONS DIAGONAL CORNER WALL CABINET

| Part | Descriptions         | Qty | Part | Description         | Qty | Part | Description | Qty  |
|------|----------------------|-----|------|---------------------|-----|------|-------------|------|
| Α    | Face-frame with Door | 1   | Е    | Glue (not included) | 1   | I    | Shelf       | 2/3  |
| В    | Front Side Panel     | 2   | F    | L-Shaped Steel      | 14  | J    | Shelf Clip  | 8/12 |
| С    | Top And Bottom       | 2   | G    | Screw φ3.5*12       | 34  |      |             |      |
| D    | Back Side Panel      | 2   | Н    | Back Panel          | 1   |      |             |      |

This instructions applies to the following items: WDC2430~WDC2442,GDWDC2430~GDWDC2442.

\*\* Wood glue are required for assembly. Wood glue applied to each notching area for stability (wood glue not included)\*\*