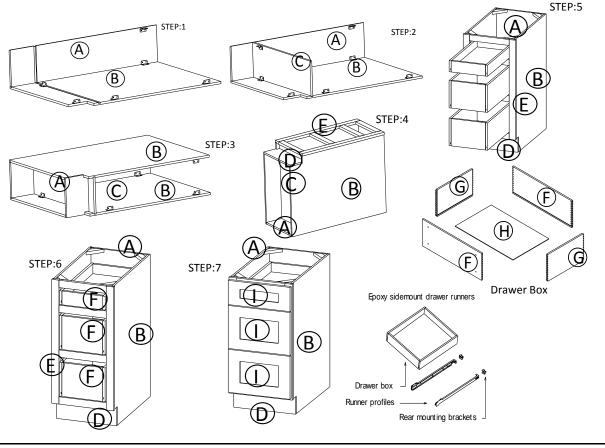

## Getting started:

prepare a protection layer, a screwdriver

STEP 1: Joint side panel with back panel

STEP 2: Joint bottom panel with side panel

STEP 3: Joint side panel with bottom & back panel

STEP 4: Attach frame on and toekick board

STEP 5: Joint the drawer together, then install the drawer guide.

STEP 6: Attach the plastic block on the top corner, and put on the adjustable shelf

STEP 7: Fix drawer head on the drawer front and adjust the cover-space

| PARTS LIST |                           |   |  |  |
|------------|---------------------------|---|--|--|
| NO.        | Description QTY           |   |  |  |
| Α          | BACK PANEL                | 1 |  |  |
| В          | SIDE PANEL                | 2 |  |  |
| С          | TOP&BOTTOM PANEL          | 1 |  |  |
| D          | TOE KICK                  | 1 |  |  |
| Е          | FACE FRAME                | 1 |  |  |
| F          | DRAWER BOX FRONT AND BACK | 6 |  |  |
| G          | DRAWER BOX SIDE           | 6 |  |  |
| Н          | DRAWER BOX BOTTOM         | 3 |  |  |
| ĺ          | DRAWER HEAD               | 3 |  |  |