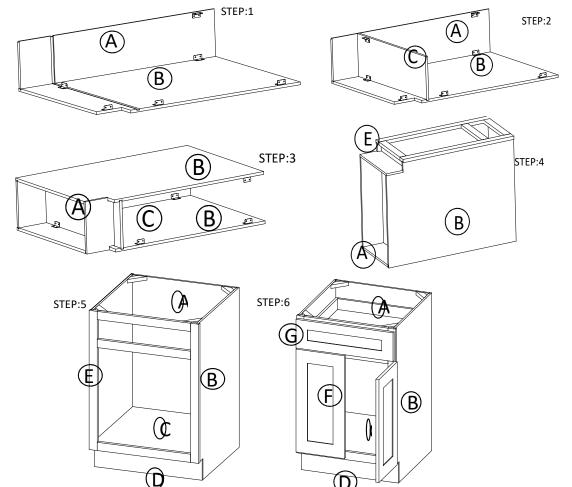

## VS24,VS27,VS30,VS36,SB36

ASSEMBLY INSTUCTIONS

Getting started:

prepare a protection layer, a screwdriver

STEP 1: Joint side panel with back panel

STEP 2: Joint bottom panel with side panel

STEP 3: Joint side panel with bottom & back panel

STEP 4: Attach frame on and toekick board

STEP 5: Attach the plastic block on the top corner,and put on the adjustable shelf STEP 6: Fix door&drawer head onto the frame and adjust the cover-space

| PARTS LIST |                  |   |  |
|------------|------------------|---|--|
| NO.        | Description QTY  |   |  |
| Α          | BACK PANEL       | 1 |  |
| В          | SIDE PANEL       | 2 |  |
| С          | TOP&BOTTOM PANEL | 1 |  |
| D          | TOE KICK         | 1 |  |
| E          | FACE FRAME       | 1 |  |
| F          | CABINETS DOOR    | 2 |  |
| G          | DRAWER HEAD      | 1 |  |