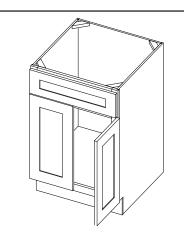

## VS24,VS27,VS30,VS36,SB36

ASSEMBLY INSTUCTIONS

Getting started:

prepare a protection layer, a screwdriver

STEP 1: Joint side panel with back panel

STEP 2: Joint bottom panel with side panel

STEP 3: Joint side panel with bottom & back panel