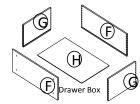

| PARTS LIST |                           |   |  |
|------------|---------------------------|---|--|
| NO.        | Description QTY           |   |  |
| Α          | BACK PANEL 1              |   |  |
| В          | SIDE PANEL 2              |   |  |
| С          | TOP&BOTTOM PANEL 1        |   |  |
| D          | TOE KICK 1                |   |  |
| Е          | FACE FRAME                |   |  |
| F          | DRAWER BOX FRONT AND BACK | 2 |  |
| G          | DRAWER BOX SIDE           | 2 |  |
| Н          | DRAWER BOX BOTTOM         | 1 |  |
| Ī          | ADJUSTABLE SHELF          | 1 |  |
| J          | DRAWER HEAD               | 1 |  |
| K          | CABINETS DOOR             | 2 |  |