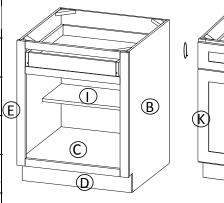

STEP 4: Attach frame on and toekick board STEP 5: Joint the drawer together, then install the drawer guide.

STEP 6: Attach the plastic block on the top corner, and put on the adjustable shelf

STEP 7: Fix drawer head on the drawer front and fix door onto the frame and adjust the cover-space

| PARTS LIST |                           |   |  |
|------------|---------------------------|---|--|
| NO.        | Description QTY           |   |  |
| Α          | BACK PANEL 1              |   |  |
| В          | SIDE PANEL 2              |   |  |
| С          | TOP&BOTTOM PANEL 1        |   |  |
| D          | TOE KICK 1                |   |  |
| Е          | FACE FRAME                |   |  |
| F          | DRAWER BOX FRONT AND BACK | 2 |  |
| G          | DRAWER BOX SIDE           | 2 |  |
| Н          | DRAWER BOX BOTTOM         | 1 |  |
| Ī          | ADJUSTABLE SHELF          | 1 |  |
| J          | DRAWER HEAD               | 1 |  |
| K          | CABINETS DOOR             | 2 |  |