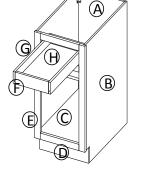

STEP 4: Attach frame on and toekick board STEP 5: Joint the drawer together, then install the drawer guide.

STEP 6: Attach the plastic block on the top corner, and put on the adjustable shelf

STEP 7: Fix drawer head on the drawer front and fix door onto the frame and adjust the cover-space

| PARTS LIST |                           |   |  |
|------------|---------------------------|---|--|
| NO.        | Description QTY           |   |  |
| Α          | BACK PANEL 1              |   |  |
| В          | SIDE PANEL 2              |   |  |
| С          | TOP&BOTTOM PANEL 1        |   |  |
| D          | TOE KICK 1                |   |  |
| Е          | FACE FRAME                |   |  |
| F          | DRAWER BOX FRONT AND BACK | 2 |  |
| G          | DRAWER BOX SIDE           | 2 |  |
| Н          | DRAWER BOX BOTTOM         | 1 |  |
| Ī          | ADJUSTABLE SHELF          | 1 |  |
| J          | DRAWER HEAD               | 1 |  |
| K          | CABINETS DOOR             | 2 |  |