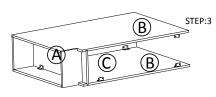

## B24,B27,B30,B33,B36,B42

ASSEMBLY INSTUCTIONS

Getting started:

prepare a protection layer, a screwdriver STEP 1: Joint side panel with back panel

STEP 2: Joint bottom panel with side panel

STEP 3: Joint side panel with bottom & back panel