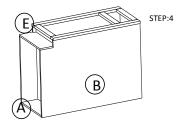

## B24,B27,B30,B33,B36,B42

ASSEMBLY INSTUCTIONS

Getting started:

prepare a protection layer, a screwdriver STEP 1: Joint side panel with back panel

STEP 2: Joint bottom panel with side panel

STEP 3: Joint side panel with bottom & back panel

| PARTS LIST |                           |   |  |
|------------|---------------------------|---|--|
| NO.        | Description QTY           |   |  |
| Α          | BACK PANEL 1              |   |  |
| В          | SIDE PANEL 2              |   |  |
| С          | TOP&BOTTOM PANEL 1        |   |  |
| D          | TOE KICK 1                |   |  |
| Е          | FACE FRAME                |   |  |
| F          | DRAWER BOX FRONT AND BACK | 2 |  |
| G          | DRAWER BOX SIDE           | 2 |  |
| Н          | DRAWER BOX BOTTOM         | 1 |  |
| Ī          | ADJUSTABLE SHELF          | 1 |  |
| J          | DRAWER HEAD               | 1 |  |
| K          | CABINETS DOOR             | 2 |  |