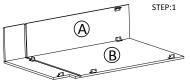

## B24,B27,B30,B33,B36,B42

ASSEMBLY INSTUCTIONS

Getting started:

prepare a protection layer, a screwdriver STEP 1: Joint side panel with back panel

STEP 2: Joint bottom panel with side panel

STEP 3: Joint side panel with bottom & back panel