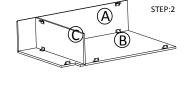

## B24,B27,B30,B33,B36,B42

ASSEMBLY INSTUCTIONS

Getting started:

prepare a protection layer, a screwdriver STEP 1: Joint side panel with back panel

STEP 2: Joint bottom panel with side panel

STEP 3: Joint side panel with bottom & back panel