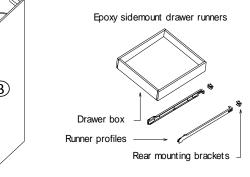

STEP 4: Attach frame on and toekick board STEP 5: Joint the drawer together, then install the drawer guide.

STEP 6: Attach the plastic block on the top corner, and put on the adjustable shelf

STEP 7: Fix drawer head on the drawer front and fix door onto the frame and adjust the cover-space

STEP:5

| 11            | 1/2" HINGE                    | 4   | 1/2" hinge             |  |
|---------------|-------------------------------|-----|------------------------|--|
| 10            | 3/4" ROUND HEAD SCREW         | 4   | 3/4" round head screw  |  |
| 9             | BUMPER                        | 8   | Bumper                 |  |
| 8             | 1" ROUND HEAD SCREW           | 4   | 1" round head screw    |  |
| 7             | Epoxy Slide                   | 1   | Epoxy slider           |  |
| 6             | SHELF CLIP                    | 4   | Shelf clip             |  |
| 5             | 9/16"ROUND HEAD SCREW         | 44  | 9/16" round head screw |  |
| 4             | CLEAT                         | 11  | Cleat                  |  |
| 3             | 1"FLAT HEAD SCREW FOR CARCASS | 11  | 1* flat head screw     |  |
| 2             | Plastic Block                 | 4   | plastic block          |  |
| 1             | 9/16" flat head screw         | 18  | 9/16" flat head screw  |  |
| NO.           | Description                   | QTY | PICTURE                |  |
| HARDWARE LIST |                               |     |                        |  |