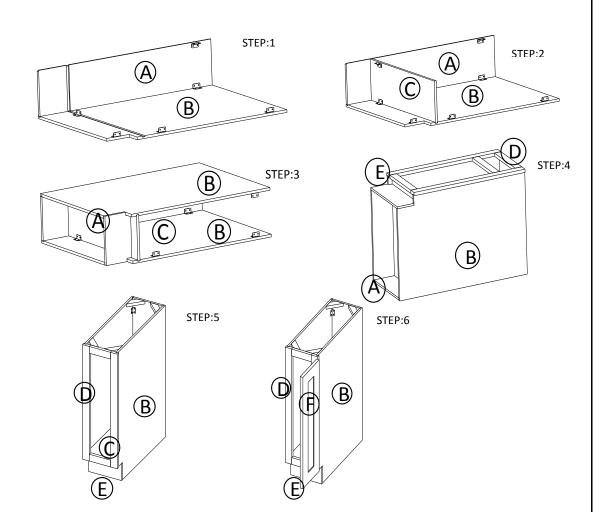

## ASSEMBLY INSTUCTIONS

Getting started:

prepare a protection layer, a screwdriver STEP 1: Joint side panel with back panel

STEP 2: Joint bottom panel with side panel

STEP 3: Joint side panel with bottom & back panel

STEP 4: Attach frame on and toekick board

STEP 5: Attach the plastic block on the top corner

STEP 6: Fix door onto the frame and adjust the cover-space

| PARTS LIST |                  |   |  |  |
|------------|------------------|---|--|--|
| NO.        | Description QTY  |   |  |  |
| Α          | BACK PANEL       | 1 |  |  |
| В          | SIDE PANEL       | 2 |  |  |
| С          | TOP&BOTTOM PANEL | 1 |  |  |
| D          | FACE FRAME       | 1 |  |  |
| E          | TOE KICK         | 1 |  |  |
| F          | CABINETS DOOR    | 1 |  |  |