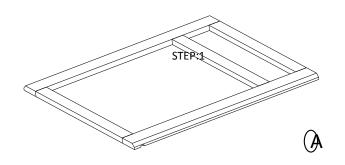

DCSF42

ASSEMBLY INSTUCTIONS

Getting started:

prepare a protection layer, a screwdriver STEP 1: Put the front face frame on the floor

STEP 2: Fix door&drawer head onto the frame and adjust the cover-space

| PARTS LIST |               |     |  |
|------------|---------------|-----|--|
| NO.        | Description   | QTY |  |
| Α          | FACE FRAME 1  |     |  |
| В          | DRAWER HEAD   | 1   |  |
| С          | CABINETS DOOR | 2   |  |