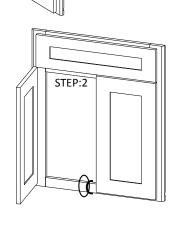

DCSF42

ASSEMBLY INSTUCTIONS

Getting started:

prepare a protection layer, a screwdriver STEP 1: Put the front face frame on the floor

STEP 2: Fix door&drawer head onto the frame and adjust the cover-space

| PARTS LIST |               |     |  |
|------------|---------------|-----|--|
| NO.        | Description   | QTY |  |
| Α          | FACE FRAME 1  |     |  |
| В          | DRAWER HEAD   | 1   |  |
| С          | CABINETS DOOR | 2   |  |