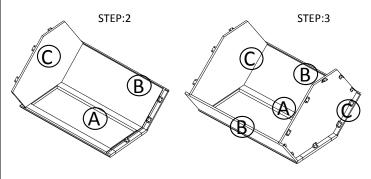

STEP 3: Attach top panel with front face frame and side panel

STEP 4: Attach back panel on side panel

STEP 5: Insert back panel through groove, then screw up

STEP 6: Hing door on to front face frame and adjust the cover-space

| PARTS LIST |                  |     |  |
|------------|------------------|-----|--|
| NO.        | Description      | QTY |  |
| Α          | FACE FRAME       | 1   |  |
| В          | SIDE PANEL       | 2   |  |
| С          | TOP&BOTTOM PANEL | 2   |  |
| D          | BACK PANEL       | 2   |  |
| E          | BACK PANEL       | 1   |  |
| F          | ADJUSTABLE SHELF | 2   |  |
| G          | CABINETS DOOR    | 1   |  |