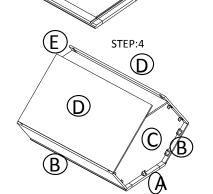

STEP 3: Attach top panel with front face frame and side panel

STEP 4: Attach back panel on side panel

STEP 5: Insert back panel through groove, then screw up

STEP 6: Hing door on to front face frame and adjust the cover-space

| PARTS LIST |                  |     |  |
|------------|------------------|-----|--|
| NO.        | Description      | QTY |  |
| Α          | FACE FRAME       | 1   |  |
| В          | SIDE PANEL       | 2   |  |
| С          | TOP&BOTTOM PANEL | 2   |  |
| D          | BACK PANEL       | 2   |  |
| E          | BACK PANEL       | 1   |  |
| F          | ADJUSTABLE SHELF | 2   |  |
| G          | CABINETS DOOR    | 1   |  |