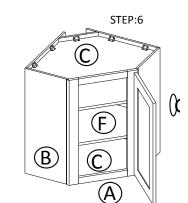

STEP 3: Attach top panel with front face frame and side panel

STEP 4: Attach back panel on side panel

STEP 5: Insert back panel through groove, then screw up

STEP 6: Hing door on to front face frame and adjust the cover-space

| PARTS LIST |                  |     |  |
|------------|------------------|-----|--|
| NO.        | Description      | QTY |  |
| Α          | FACE FRAME       | 1   |  |
| В          | SIDE PANEL       | 2   |  |
| С          | TOP&BOTTOM PANEL | 2   |  |
| D          | BACK PANEL       | 2   |  |
| E          | BACK PANEL       | 1   |  |
| F          | ADJUSTABLE SHELF | 2   |  |
| G          | CABINETS DOOR    | 1   |  |