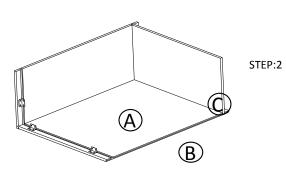

## Getting started:

prepare a protection layer, a screwdriver STEP 1: Joint side panel with back panel

STEP 2: Joint top panel with side panel

STEP 3: Joint bottom panel with side panel

STEP 4: Attach the dish rack on the both side

STEP 5: Attach front face frame on

| PARTS LIST |                  |     |  |
|------------|------------------|-----|--|
| NO.        | Description      | QTY |  |
| Α          | SIDE PANEL       | 2   |  |
| В          | BACK PANEL       | 1   |  |
| С          | TOP&BOTTOM PANEL | 2   |  |
| D          | PLATE RACK       | 2   |  |
| Ē          | FACE FRAME       | 1   |  |