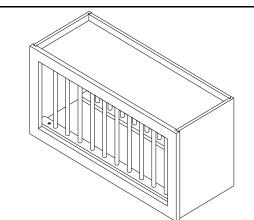

## PR3015

ASSEMBLY INSTUCTIONS

## Getting started:

prepare a protection layer, a screwdriver STEP 1: Joint side panel with back panel

STEP 2: Joint top panel with side panel

STEP 3: Joint bottom panel with side panel

STEP 4: Attach the dish rack on the both side

STEP 5: Attach front face frame on



| PARTS LIST |                  |     |  |
|------------|------------------|-----|--|
| NO.        | Description      | QTY |  |
| Α          | SIDE PANEL       | 2   |  |
| В          | BACK PANEL       | 1   |  |
| С          | TOP&BOTTOM PANEL | 2   |  |
| D          | PLATE RACK       | 2   |  |
| Ē          | FACE FRAME       | 1   |  |









| 3             | 9/16"ROUND HEAD SCREW         | 48  | 9/16" round head screw |  |
|---------------|-------------------------------|-----|------------------------|--|
| 2             | CLEAT                         | 12  | Cleat                  |  |
| 1             | 1"FLAT HEAD SCREW FOR CARCASS | 16  | 1" flat head screw     |  |
| NO.           | Description                   | QTY | PICTURE                |  |
| HARDWARE LIST |