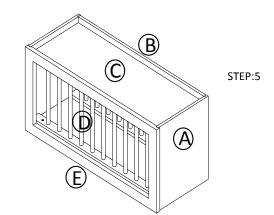

STEP 5: Attach front face frame on

| PARTS LIST |                  |     |  |
|------------|------------------|-----|--|
| NO.        | Description      | QTY |  |
| Α          | SIDE PANEL       | 2   |  |
| В          | BACK PANEL       | 1   |  |
| С          | TOP&BOTTOM PANEL | 2   |  |
| D          | PLATE RACK       | 2   |  |
| Ē          | FACE FRAME       | 1   |  |