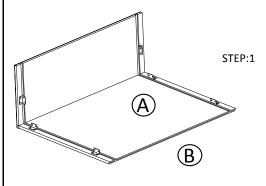

## Getting started:

prepare a protection layer, a screwdriver STEP 1: Joint side panel with back panel

STEP 2: Joint top panel with side panel

STEP 3: Joint bottom panel with side panel

STEP 4: Attach the dish rack on the both side

STEP 5: Attach front face frame on

| PARTS LIST |                  |     |  |
|------------|------------------|-----|--|
| NO.        | Description      | QTY |  |
| Α          | SIDE PANEL       | 2   |  |
| В          | BACK PANEL       | 1   |  |
| С          | TOP&BOTTOM PANEL | 2   |  |
| D          | PLATE RACK       | 2   |  |
| Ē          | FACE FRAME       | 1   |  |