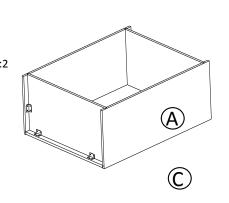

## Getting started:

prepare a protection layer, a screwdriver STEP 1: Joint side panel with back panel

STEP 2: Joint top panel with side panel

STEP 3: Joint bottom panel with side panel

STEP 4: Attach the dish rack on the both side

STEP 5: Attach front face frame on

| PARTS LIST |                  |     |  |
|------------|------------------|-----|--|
| NO.        | Description      | QTY |  |
| Α          | SIDE PANEL       | 2   |  |
| В          | BACK PANEL       | 1   |  |
| С          | TOP&BOTTOM PANEL | 2   |  |
| D          | PLATE RACK       | 2   |  |
| Ē          | FACE FRAME       | 1   |  |