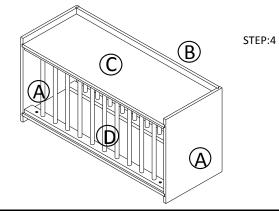

## Getting started:

prepare a protection layer, a screwdriver STEP 1: Joint side panel with back panel

STEP 2: Joint top panel with side panel

STEP 3: Joint bottom panel with side panel

STEP 4: Attach the dish rack on the both side

STEP 5: Attach front face frame on

| PARTS LIST |                  |     |  |
|------------|------------------|-----|--|
| NO.        | Description      | QTY |  |
| Α          | SIDE PANEL       | 2   |  |
| В          | BACK PANEL       | 1   |  |
| С          | TOP&BOTTOM PANEL | 2   |  |
| D          | PLATE RACK       | 2   |  |
| Ē          | FACE FRAME       | 1   |  |