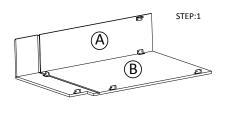

## Getting started:

prepare a protection layer, a screwdriver

- STEP 1: Joint side panel with back panel
- STEP 2: Joint bottom panel with side panel
- STEP 3: Joint side panel with bottom & back panel
- STEP 4: Attach frame on and toekick board
- STEP 5: Attach the wood block on the top corner.
- STEP 6: Joint the drawer together, then install the drawer guide.
- STEP 7: Fix drawer head on the drawer front and fix door onto the frame and adjust the cover-space
- STEP 6: Attach the wood block on the top corner.

| PARTS LIST |                           |     |  |  |
|------------|---------------------------|-----|--|--|
| NO.        | Description               | QTY |  |  |
| Α          | BACK PANEL                | 1   |  |  |
| В          | SIDE PANEL                | 2   |  |  |
| С          | TOP&BOTTOM PANEL          | 1   |  |  |
| D          | TOE KICK                  | 1   |  |  |
| Е          | FACE FRAME                | 1   |  |  |
| F          | DRAWER BOX FRONT AND BACK | 12  |  |  |
| G          | DRAWER BOX SIDE           | 12  |  |  |
| Н          | DRAWER BOX BOTTOM         | 6   |  |  |
| I          | DRAWER HEAD               | 6   |  |  |
| J          | DRAWER HEAD               | 1   |  |  |
| K          | CABINETS DOOR             | 2   |  |  |