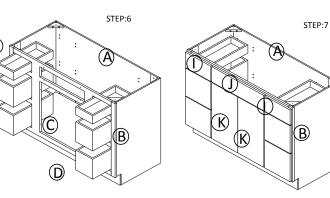

## Getting started:

prepare a protection layer, a screwdriver

- STEP 1: Joint side panel with back panel
- STEP 2: Joint bottom panel with side panel
- STEP 3: Joint side panel with bottom & back panel
- STEP 4: Attach frame on and toekick board
- STEP 5: Attach the wood block on the top corner.
- STEP 6: Joint the drawer together, then install the drawer guide.
- STEP 7: Fix drawer head on the drawer front and fix door onto the frame and adjust the cover-space
- STEP 6: Attach the wood block on the top corner.

| PARTS LIST |                           |     |  |  |
|------------|---------------------------|-----|--|--|
| NO.        | Description               | QTY |  |  |
| Α          | BACK PANEL                | 1   |  |  |
| В          | SIDE PANEL                | 2   |  |  |
| С          | TOP&BOTTOM PANEL          | 1   |  |  |
| D          | TOE KICK                  | 1   |  |  |
| Е          | FACE FRAME                | 1   |  |  |
| F          | DRAWER BOX FRONT AND BACK | 12  |  |  |
| G          | DRAWER BOX SIDE           | 12  |  |  |
| Н          | DRAWER BOX BOTTOM         | 6   |  |  |
| I          | DRAWER HEAD               | 6   |  |  |
| J          | DRAWER HEAD               | 1   |  |  |
| K          | CABINETS DOOR             | 2   |  |  |