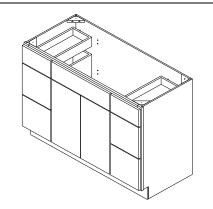

## VDDB42, VDDB48, VDDB60 ASSEMBLY INSTUCTIONS

| PARTS LIST |                           |     |  |  |
|------------|---------------------------|-----|--|--|
| NO.        | Description               | QTY |  |  |
| Α          | BACK PANEL                | 1   |  |  |
| В          | SIDE PANEL                | 2   |  |  |
| С          | TOP&BOTTOM PANEL          | 1   |  |  |
| D          | TOE KICK                  | 1   |  |  |
| Е          | FACE FRAME                | 1   |  |  |
| F          | DRAWER BOX FRONT AND BACK | 12  |  |  |
| G          | DRAWER BOX SIDE           | 12  |  |  |
| Н          | DRAWER BOX BOTTOM         | 6   |  |  |
| I          | DRAWER HEAD               | 6   |  |  |
| J          | DRAWER HEAD               | 1   |  |  |
| K          | CABINETS DOOR             | 2   |  |  |