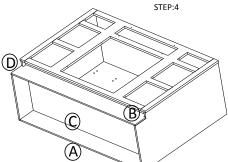

## Getting started:

prepare a protection layer, a screwdriver

- STEP 1: Joint side panel with back panel
- STEP 2: Joint bottom panel with side panel
- STEP 3: Joint side panel with bottom & back panel
- STEP 4: Attach frame on and toekick board
- STEP 5: Attach the wood block on the top corner.
- STEP 6: Joint the drawer together, then install the drawer guide.
- STEP 7: Fix drawer head on the drawer front and fix door onto the frame and adjust the cover-space
- STEP 6: Attach the wood block on the top corner.