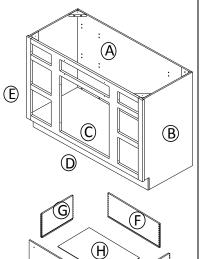

| PARTS LIST |                           |     |  |  |
|------------|---------------------------|-----|--|--|
| NO.        | Description               | QTY |  |  |
| Α          | BACK PANEL                | 1   |  |  |
| В          | SIDE PANEL                | 2   |  |  |
| С          | TOP&BOTTOM PANEL          | 1   |  |  |
| D          | TOE KICK                  | 1   |  |  |
| Е          | FACE FRAME                | 1   |  |  |
| F          | DRAWER BOX FRONT AND BACK | 12  |  |  |
| G          | DRAWER BOX SIDE           | 12  |  |  |
| Н          | DRAWER BOX BOTTOM         | 6   |  |  |
| I          | DRAWER HEAD               | 6   |  |  |
| J          | DRAWER HEAD               | 1   |  |  |
| K          | CABINETS DOOR             | 2   |  |  |