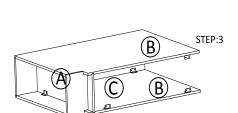

## Getting started:

prepare a protection layer, a screwdriver

- STEP 1: Joint side panel with back panel
- STEP 2: Joint bottom panel with side panel
- STEP 3: Joint side panel with bottom & back panel
- STEP 4: Attach frame on and toekick board
- STEP 5: Attach the wood block on the top corner.
- STEP 6: Joint the drawer together, then install the drawer guide.
- STEP 7: Fix drawer head on the drawer front and fix door onto the frame and adjust the cover-space
- STEP 6: Attach the wood block on the top corner.

| PARTS LIST |                           |     |  |  |
|------------|---------------------------|-----|--|--|
| NO.        | Description               | QTY |  |  |
| Α          | BACK PANEL                | 1   |  |  |
| В          | SIDE PANEL                | 2   |  |  |
| С          | TOP&BOTTOM PANEL          | 1   |  |  |
| D          | TOE KICK                  | 1   |  |  |
| Е          | FACE FRAME                | 1   |  |  |
| F          | DRAWER BOX FRONT AND BACK | 12  |  |  |
| G          | DRAWER BOX SIDE           | 12  |  |  |
| Н          | DRAWER BOX BOTTOM         | 6   |  |  |
| I          | DRAWER HEAD               | 6   |  |  |
| J          | DRAWER HEAD               | 1   |  |  |
| K          | CABINETS DOOR             | 2   |  |  |