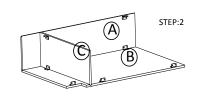

## Getting started:

prepare a protection layer, a screwdriver

- STEP 1: Joint side panel with back panel
- STEP 2: Joint bottom panel with side panel
- STEP 3: Joint side panel with bottom & back panel
- STEP 4: Attach frame on and toekick board
- STEP 5: Attach the wood block on the top corner.
- STEP 6: Joint the drawer together, then install the drawer guide.
- STEP 7: Fix drawer head on the drawer front and fix door onto the frame and adjust the cover-space
- STEP 6: Attach the wood block on the top corner.