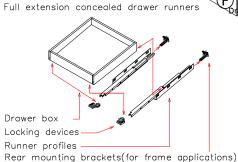

| 9 3 | SOFTCLOSE HINGE 3/4" ROUND HEAD SCREW | 4   |                         |
|-----|---------------------------------------|-----|-------------------------|
|     | 3/4" ROUND HEAD SCREW                 |     |                         |
| 8   |                                       | 4   | 3/4" round head screw   |
|     | BUMPER                                | 32  | Bumper                  |
| 7   | 1" ROUND HEAD SCREW                   | 8   | 1" round head scre      |
| 6   | Selfclose slider                      | 2   | Selfclose sider         |
| 5 9 | 9/16"ROUND HEAD SCREW                 | 44  | 9/16" round head screen |
| 4   | CLEAT                                 | 11  | Cleat                   |
| 3   | 1*FLAT HEAD SCREW FOR CARCASS         | 5   | 1" flat head screw      |
| 2   | WOOD BLOCK                            | 4   | Wood block              |
| 1 1 | 1° FLAT HEAD SCREW FOR WOOD BLOCK     | 8   | 1" flat head screw      |
| NO. | Description                           | QTY | PICTURE                 |