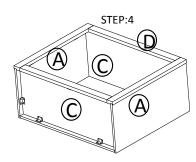

## Getting started:

prepare a protection layer, a screwdriver

STEP 1: Joint side panel with back panel

STEP 2: Joint top panel with side panel

STEP 3: Joint bottom panel with side panel

STEP 4: Attach frame on