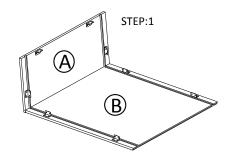

## Getting started:

prepare a protection layer, a screwdriver

STEP 1: Joint side panel with back panel

STEP 2: Joint top panel with side panel

STEP 3: Joint bottom panel with side panel

STEP 4: Attach frame on