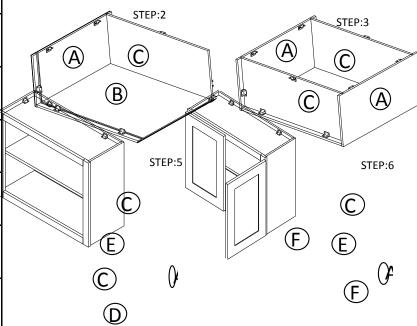

## Getting started:

prepare a protection layer, a screwdriver

STEP 1: Joint side panel with back panel

STEP 2: Joint top panel with side panel

STEP 3: Joint bottom panel with side panel

STEP 4: Attach frame on

STEP 5: Put on the adjustable shelves

STEP 6: Fix door onto the frame and adjust the cover-space

| PARTS LIST |                  |     |  |
|------------|------------------|-----|--|
| NO.        | Description      | QTY |  |
| Α          | SIDE PANEL       | 2   |  |
| В          | BACK PANEL       | 1   |  |
| С          | TOP&BOTTOM PANEL | 2   |  |
| D          | FACE FRAME       | 1   |  |
| Е          | ADJUSTABLE SHELF | 1   |  |
| F          | CABINETS DOOR    | 2   |  |