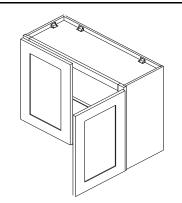

## W3024,W3624,W362424

ASSEMBLY INSTUCTIONS

## Getting started:

prepare a protection layer, a screwdriver

STEP 1: Joint side panel with back panel

STEP 2: Joint top panel with side panel

STEP 3: Joint bottom panel with side panel

STEP 4: Attach frame on

STEP 5: Put on the adjustable shelves

STEP 6: Fix door onto the frame and adjust the cover-space



| PARTS LIST |                  |     |  |
|------------|------------------|-----|--|
| NO.        | Description      | QTY |  |
| Α          | SIDE PANEL       | 2   |  |
| В          | BACK PANEL       | 1   |  |
| С          | TOP&BOTTOM PANEL | 2   |  |
| D          | FACE FRAME       | 1   |  |
| Е          | ADJUSTABLE SHELF | 1   |  |
| F          | CABINETS DOOR    | 2   |  |



| 7             | 1/2" HINGE                    | 4   | 1/2" hinge             |  |
|---------------|-------------------------------|-----|------------------------|--|
| 6             | 3/4" ROUND HEAD SCREW         | 4   | 3/4" round head screw  |  |
| 5             | BUMPER                        | 4   | Bumper                 |  |
| 4             | SHELF CLIP                    | 4   | Shelf clip