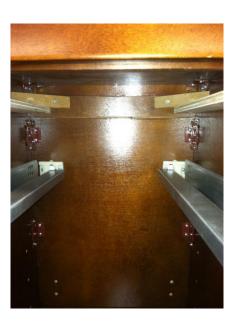

## **Roll Out Trays:**

Installation is like a regular drawer installation:

- 1) Insert plastic back support brackets from glides into pre drilled holes on back panel. Once aligned, screw into place.
- 2) Slide glides into plastic brackets (they will not go back all the way) and line up glides against frame. Screw glide into frame where desired.
- 3) Insert roll out tray onto glides.

## **Pictures of installed Drawer Glides:**