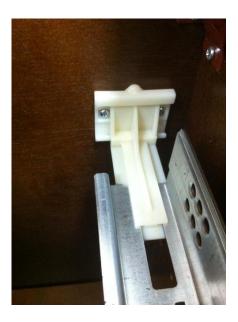

## **Roll Out Trays:**

Installation is like a regular drawer installation:

- 1) Insert plastic back support brackets from glides into pre drilled holes on back panel. Once aligned, screw into place.
- 2) Slide glides into plastic brackets (they will not go back all the way) and line up glides against frame. Screw glide into frame where desired.
- 3) Insert roll out tray onto glides.

## **Pictures of installed Drawer Glides:**