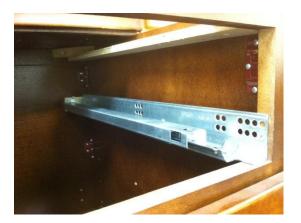

## **Roll Out Trays:**

Installation is like a regular drawer installation:

- 1) Insert plastic back support brackets from glides into pre drilled holes on back panel. Once aligned, screw into place.
- 2) Slide glides into plastic brackets (they will not go back all the way) and line up glides against frame. Screw glide into frame where desired.
- 3) Insert roll out tray onto glides.

## **Pictures of installed Drawer Glides:**